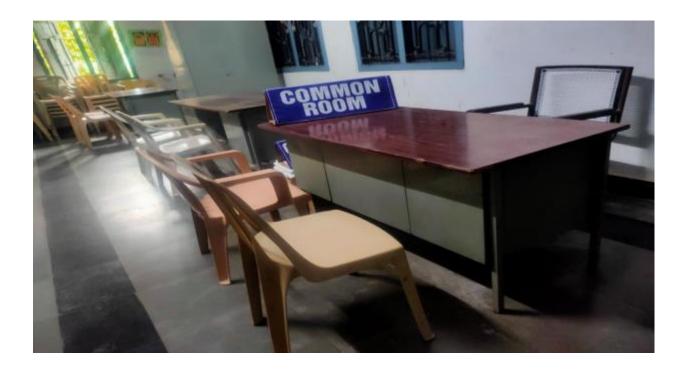

#### 3. Common Room:

A common room is also available for girl's students. The infrastructure is as follows: TWO CHAIRS, TABLE, A BED TO REST FOR PERSON WHO FALL SICK, WATER FILTER, FIRST AID BOX. Staffs make utilization of the space to have their food during meal break.